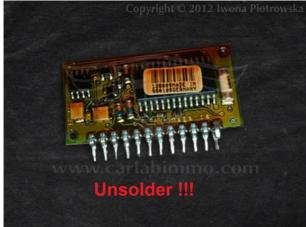

#### **USE**

Honda: Accord, CRV, Civic and other (production year 1999 - 2002)

The emulator only works with ECU that has got immo board equipped with 28-pin processor with a label

Unsolder this immo board as shown in the picture above