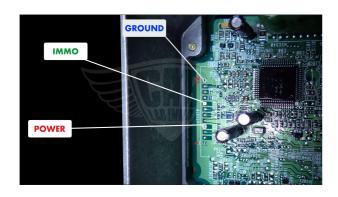

Example connection diagram

#### ECU Bosch M4.6.1 0 261 204 830 Honda Accord 1.6i 1999 year

Warning!!!

Due to possible construction changes of cars, check signals with multimeter in the ECU plug.