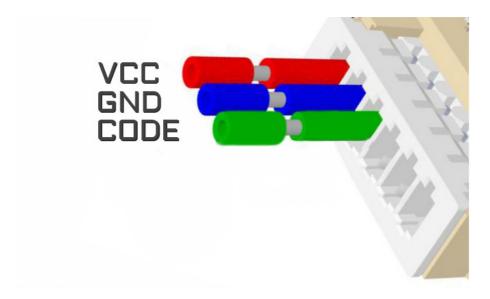

Program
Use

Honda: Accord, CRV, Civic and other (production year 1999 - 2002)

### Wiring colour codes



#### The LED behavior

diagnostic mode - it flashes every second adjusting to the ECU – flashing 0,1 sec after adjusting it lights constantly and blinks every other second

# Honda

#### **USE**

Honda: Accord, CRV, Civic and other (production year 1999 - 2002)





The emulator only works with ECU that has got immo board equipped with 28-pin processor with a label



Unsolder this immo board as shown in the picture above



Example connection diagram

## Before starting the car, disconnect the plug from immo box!!!





#### ECU Bosch M4.6.1 0 261 204 830 Honda Accord 1.6i 1999 year









Warning!!!

Due to possible construction changes of cars, check signals with multimeter in the ECU plug.



# All rights reserved. Unauthorized copying, hiring, lending, public performance will be p