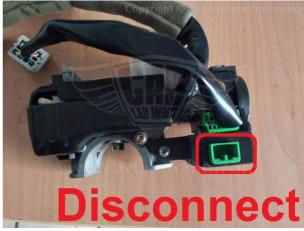

Program
Use

Honda: Accord, CRV, Civic and other (production year 1999 - 2002)

### Wiring colour codes



#### The LED behavior

diagnostic mode - it flashes every second adjusting to the ECU – flashing 0,1 sec after adjusting it lights constantly and blinks every other second

# Honda

#### **USE**

Honda: Accord, CRV, Civic and other (production year 1999 - 2002)





The emulator only works with ECU that has got immo board equipped with 28-pin processor with a label



Unsolder this immo board as shown in the picture above



Example connection diagram

## Before starting the car, disconnect the plug from immo box!!!





#### ECU Bosch M4.6.1 0 261 204 830 Honda Accord 1.6i 1999 year









Warning!!!

Due to possible construction changes of cars, check signals with multimeter in the ECU plug.



# All rights reserved. Unauthorized copying, hiring, lending, public performance will be punished!

We state that we are the only authentic authors of this manual. We possess copyright of this publication. Any trials of unauthorized copying, hiring, quoting prohibited!!! Both service and advertisement constitute copyright and they are the subject to the protection in accordance with the Act from 4th Feb. 1994 on Copyright and Related Laws (Statute Book no. 24 position 93) and protection on the basis of the Act from 8th June 1993 on combating an unfair competition (Statute Book no. 47 position 211)

www.carlabimmo.com

**Last updated 27.02.2019**