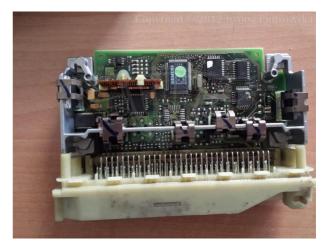

#### **USE**

Honda: Accord, CRV, Civic and other (production year 1999 - 2002)

The emulator only works with ECU that has got immo board equipped with 28-pin processor with a label

Unsolder this immo board as shown in the picture above