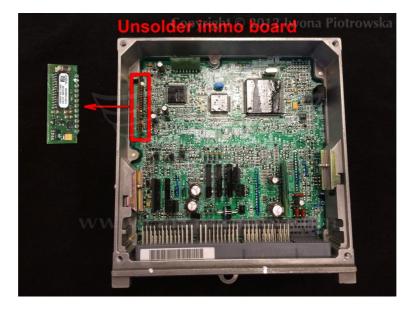

#### **USE**

Honda: Accord, CRV, Civic and other (production year 1999 - 2002)

The emulator only works with ECU that has got immo board equipped with 28-pin processor with a label

Unsolder this immo board as shown in the picture above