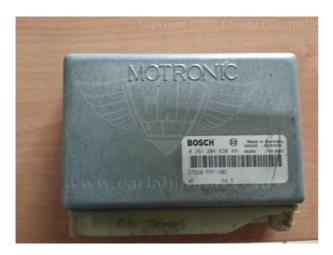

#### **USE**

Honda: Accord, CRV, Civic and other (production year 1999 - 2002)

The emulator only works with ECU that has got immo board equipped with 28-pin processor with a label

Unsolder this immo board as shown in the picture above

#### ECU Bosch M4.6.1 0 261 204 830 Honda Accord 1.6i 1999 year

Warning!!!

Due to possible construction changes of cars, check signals with multimeter in the ECU plug.