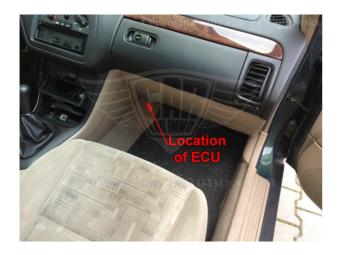

# Honda

#### **USE**

Honda: Accord, CRV, Civic and other (production year 1999 - 2002)

The emulator only works with ECU that has got immo board equipped with 28-pin processor with a label

Unsolder this immo board as shown in the picture above